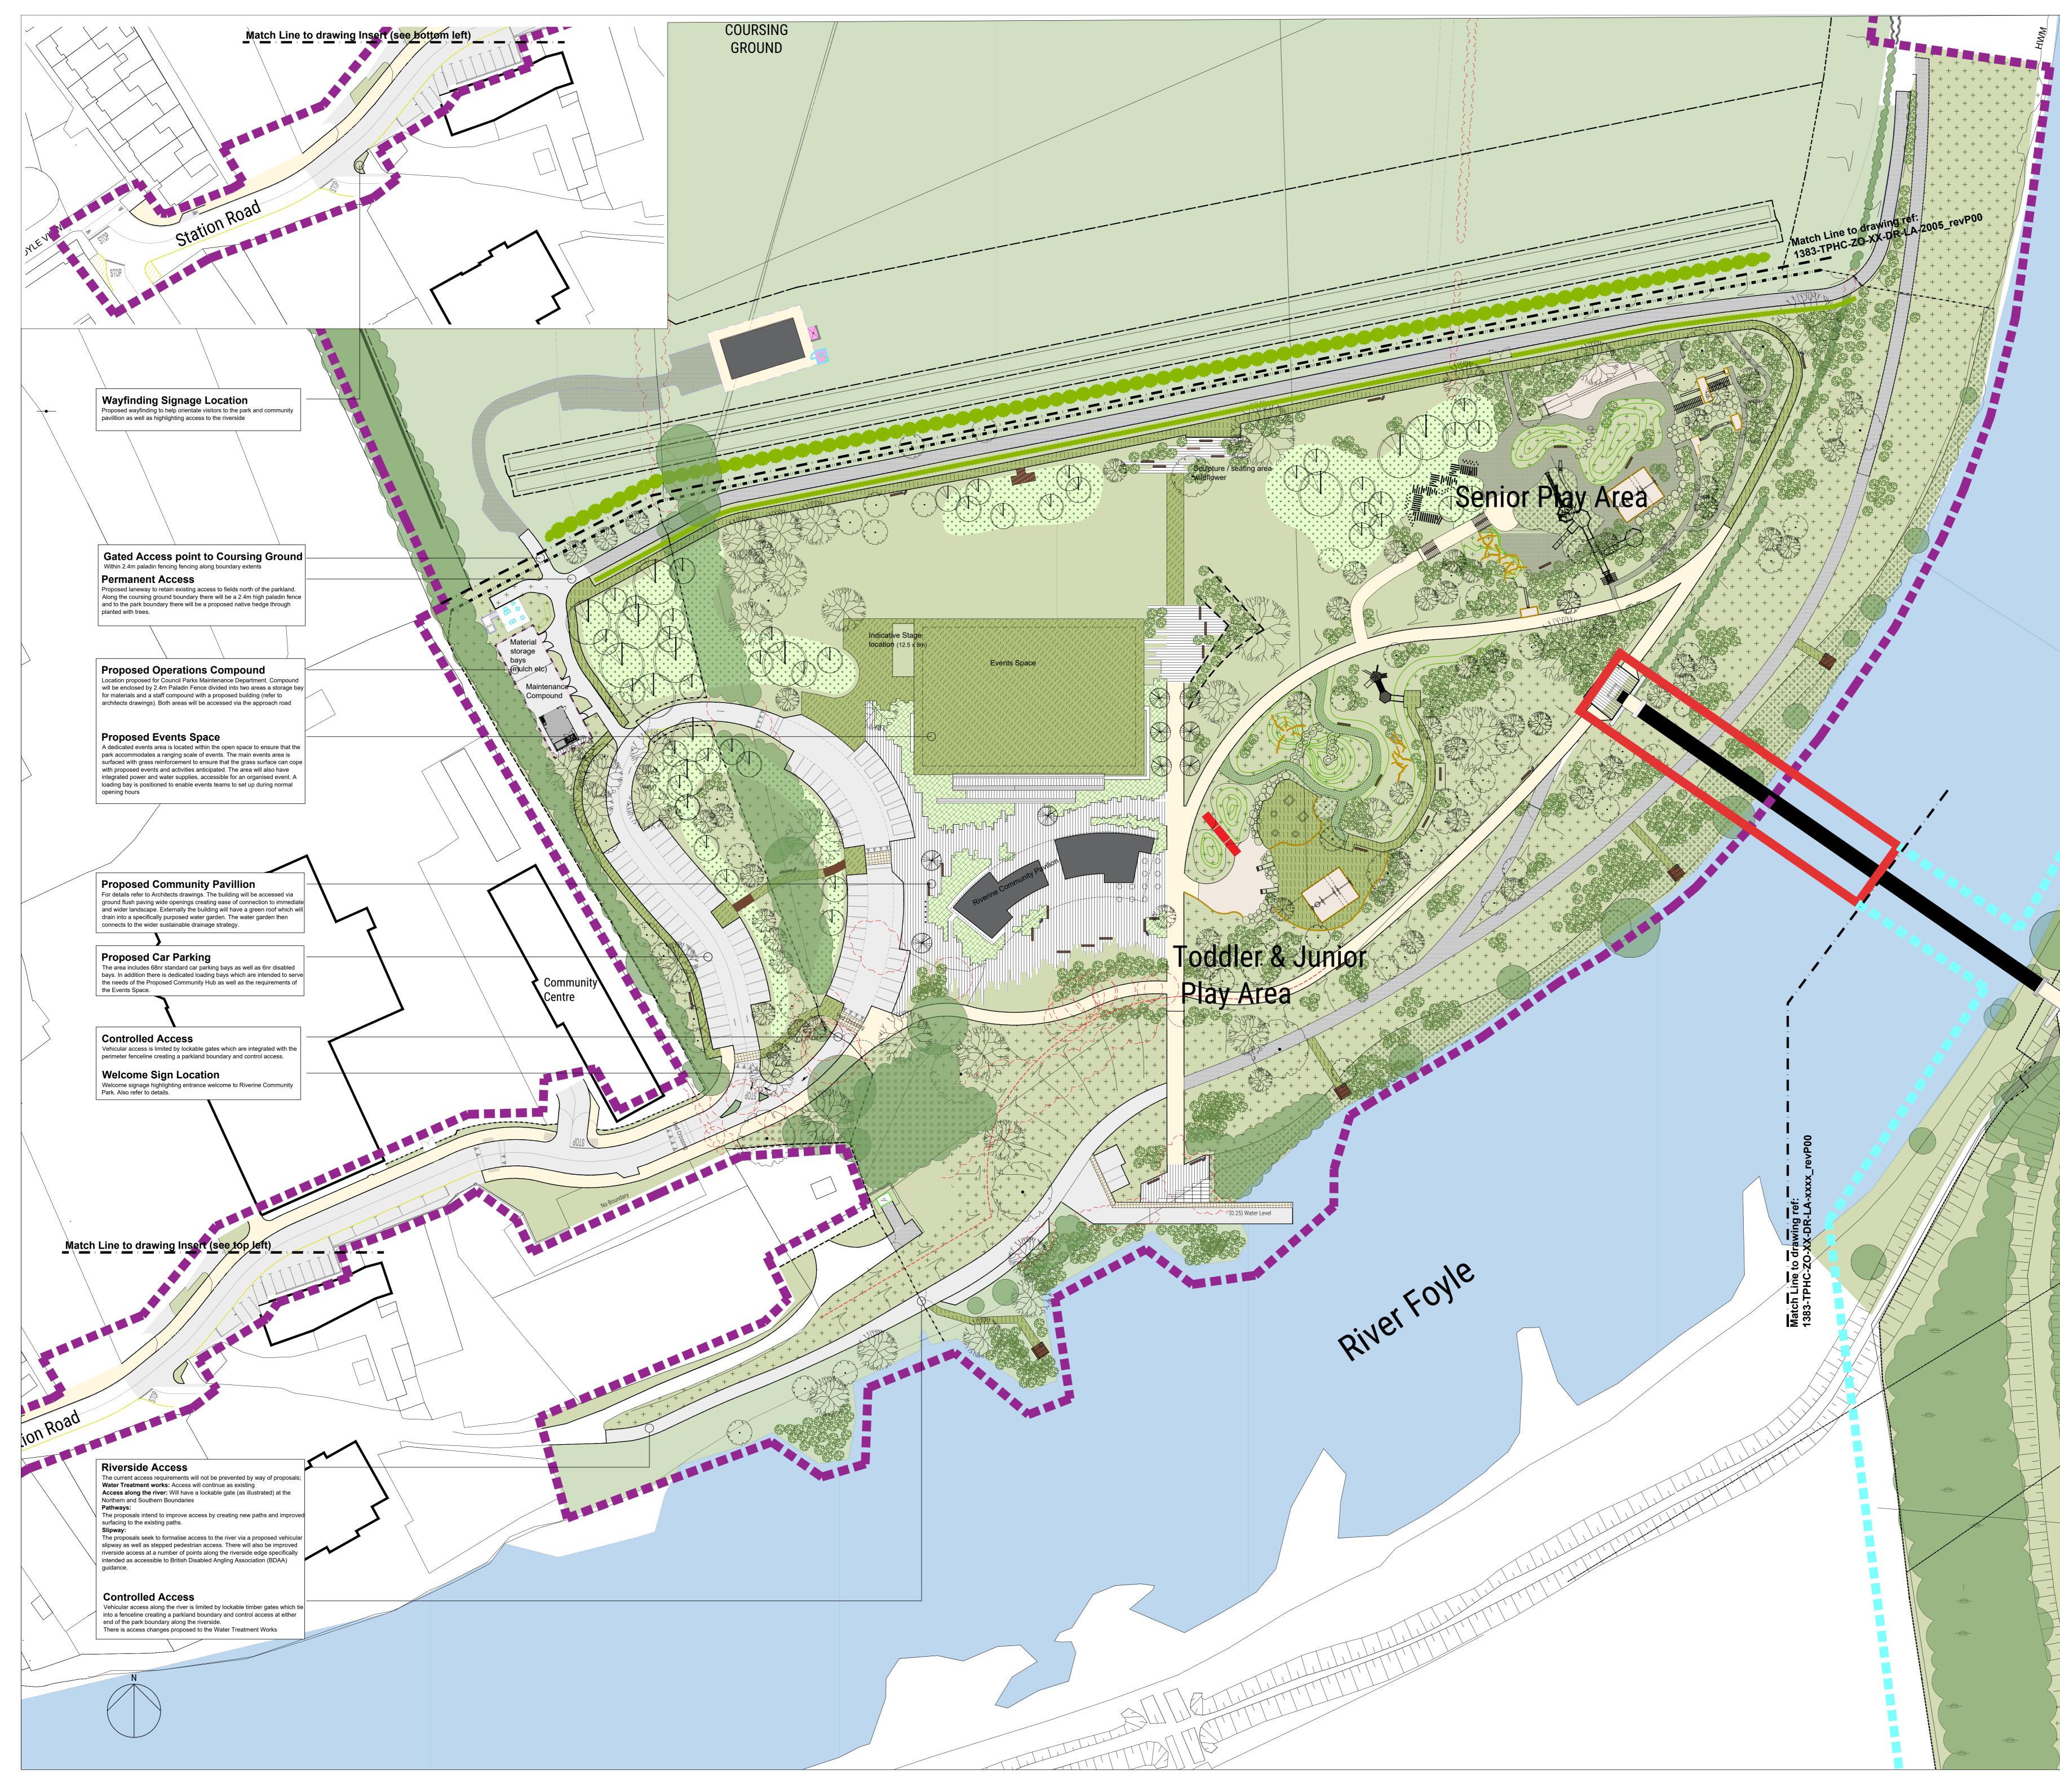

9. Riverside Access Riverside access to be retained.

10. Planting The general planting strategy is to use a primarily native planting palette introducing some specimen trees within the new car park to add formality. Where possible existing areas of native planting will be increased and supplemented to create diversity and improve ecological benefit. This planting will be suggested from the naturalised fauna surveyed.

bosed Woodland Wildflower (WF2)11. Suds<br/>Attenuation basin locations and extents shown indicatively. Basins<br/>will be planted with a mix of native wet woodland (indicated with<br/>trees) and marginal type planting (indicated with hatch) to highlight<br/>their location and integrate them as an attractive feature within the<br/>overall site context.

12. Bridge Refer to engineers proposals

13. Invasive Weeds Refer to invasive weed management plan

14. Topographic Survey Information

There are substantial areas of the Project boundary that remain unsurveyed (due to poor access). In this respect assumptions have had to have been made with regard detail of;

Planting Loss: The extents of existing vegetation and wetland are shown indicatively. In this regard the amount of trees (shown within a group) identified as removed is unclear.

is not identified on the layouts but will be located on pathways adjacent to an immediate level change of 600mm or greater or slopes steeper than 1:2. Guarding will be 1100mm high responding to building regulations and countryside access code. As an example please refer to Boardwalk drawing ref: 2072

15. Play Areas The Play areas have been located next to the existing embankment making the most of connecting paths and using graded terracing to maximise accessibility through the play spaces. Play equipment within both the Junior / Senior play areas will also be considered to ensure broadest age range and ability is catered for. Also refer to the section drawing which illustrates section through the accessible High Tower in the Senior Play Area.

16. Legend All items with \* are only relevant to Lifford

The revision cloud highlighted areas of the park which were inaccessible for the

This is a concept design that illustrates the main elements to be delivered within the park. The exact location, layout and smaller details of the park may change during the detailed design phase.